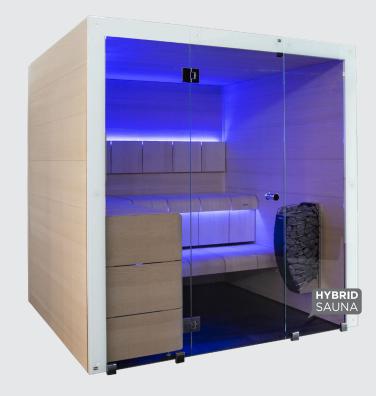

## VENTURA

The Harvia Ventura sauna cabin is our modern flagship sauna cabin with a versatile material selection and easy-to-assemble structure. The streamlined design of the Ventura sauna cabin pleases your eyes and provides the ultimate sauna experience.

#### Features

- Easy installation
- Versatile material selection (Ventura panels always inside the cabin)
- Streamlined look with full glass front and enhanced Ventura panels
- Measures and lay-out easily modifiable
- Enhanced PIR insulation
- Available as a hybrid sauna

#### **Product details**

- High performance (PIR insulation) for energy efficiency
- Glass wall made of single pane 8mm tempered glass
- Ventura benches with high quality ash veneer on top
- External and internal panels with high quality ash veneer on top
- Wall thickness ca. 100mm width
- Sauna heater sold separately