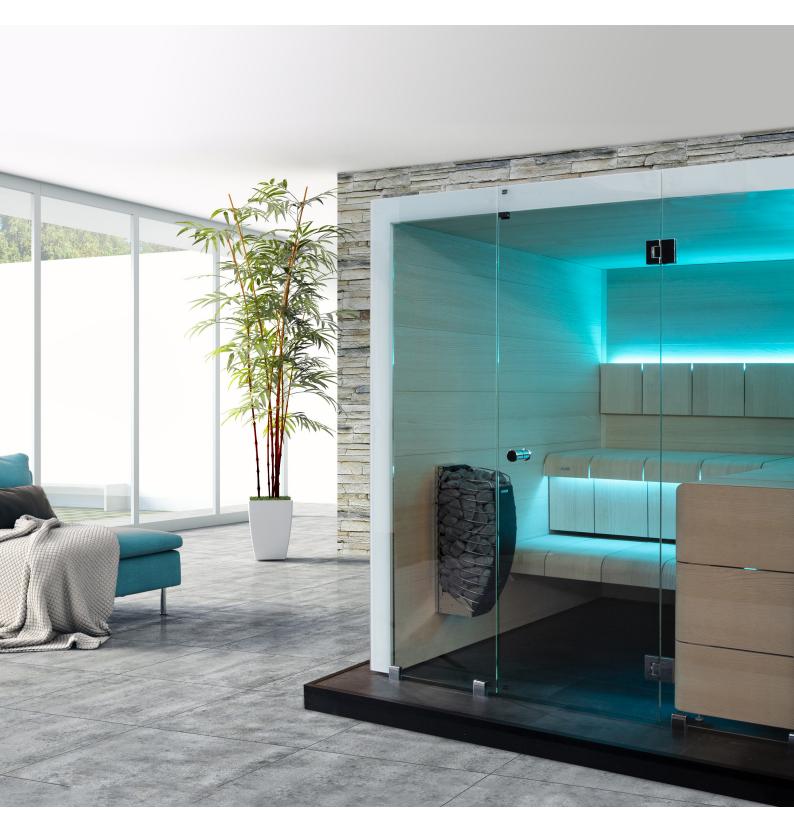

## VENTURA

The Harvia Ventura sauna cabin is our modern flagship sauna cabin with a versatile material selection and easy-to-assemble structure. The streamlined design of the Ventura sauna cabin pleases your eyes and provides the ultimate sauna experience.

#### Features

- Easy installation
- Versatile material selection (Ventura panels always inside the cabin)
- Streamlined look with full glass front and enhanced Ventura panels
- Measures and lay-out easily modifiable
- Enhanced PIR insulation
- Available as a hybrid sauna

#### **Product details**

- High performance (PIR insulation) for energy efficiency
- Glass wall made of single pane 8mm tempered glass
- Ventura benches with high quality ash veneer on top
- External and internal panels with high quality ash veneer on top
- Wall thickness ca. 100mm width
- Sauna heater sold separately