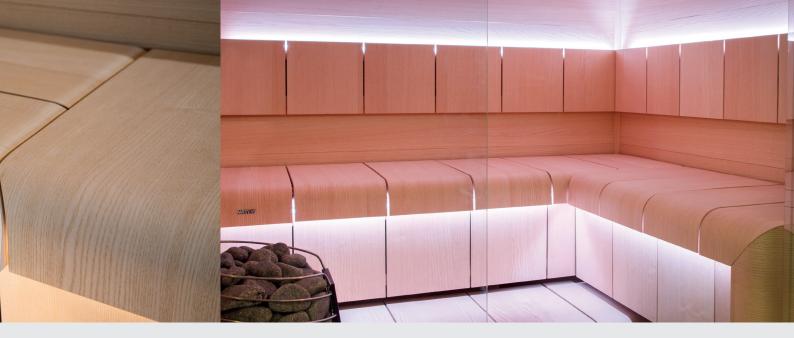

#### **Product details**

- High performance (PIR insulation) for energy efficiency
- Glass wall made of single pane 8mm tempered glass
- Ventura benches with high quality ash veneer on top
- External and internal panels with high quality ash veneer on top
- Wall thickness ca. 100mm width
- Sauna heater sold separately

#### **Bench material**

Technical detailsSHV1620SHV2020Persons1-31-6Width x Depth x Height2000x1600x21002000x2000x2100Net weight, kg315360Recommended<br/>Reating output, kW4-69-16

Harvia P.O. Box 12 FI-40951 Muurame, FINLAND Tel. +358 207 464 000 harvia@harvia.fi www.harvia.com