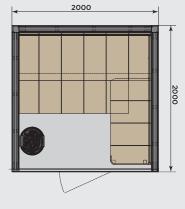

SHV1620

SHV2020

#### **Bench material**

Technical detailsSHV1620SHV2020Persons1-31-6Width x Depth x Height2000x1600x21002000x2000x2100Net weight, kg315360Recommended<br/>Reating output, kW4-69-16

Harvia P.O. Box 12 FI-40951 Muurame, FINLAND Tel. +358 207 464 000 harvia@harvia.fi www.harvia.com