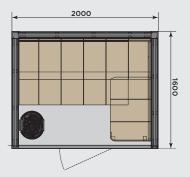

SHV1620

SHV2020

#### **Bench material**

Technical detailsSHV1620SHV2020Persons1-31-6Width x Depth x Height2000x1600x21002000x2000x2100Net weight, kg315360Recommended<br/>Reating output, kW4-69-16

Harvia P.O. Box 12 FI-40951 Muurame, FINLAND Tel. +358 207 464 000 harvia@harvia.fi www.harvia.com