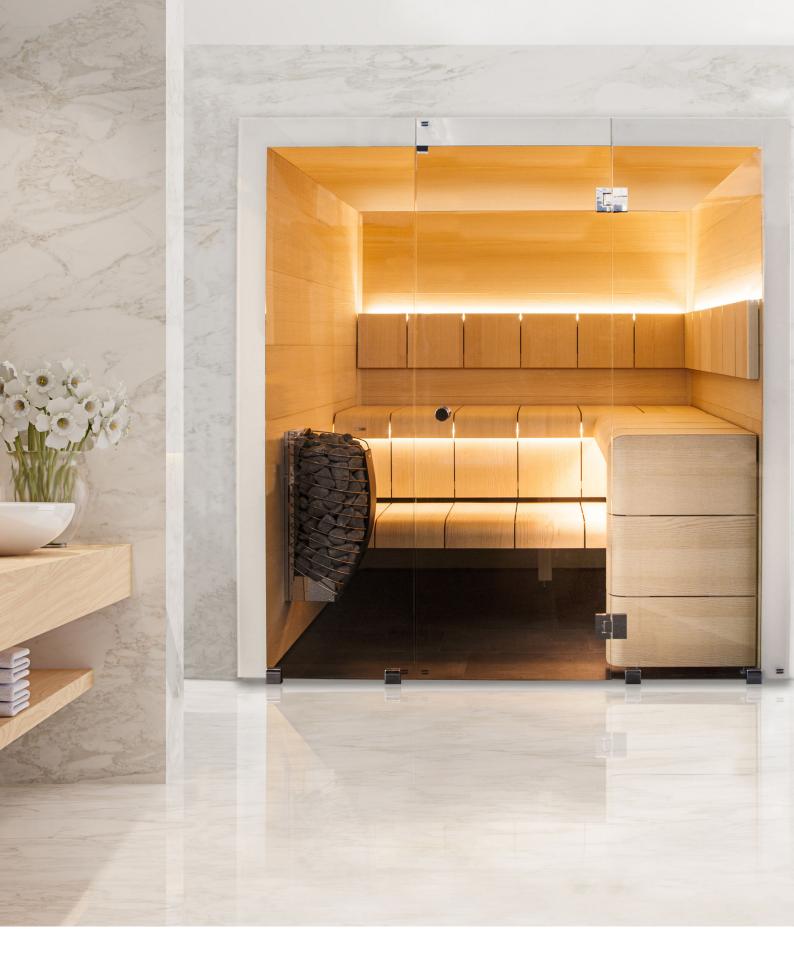

## VENTURA

The Harvia Ventura sauna cabin is our modern flagship sauna cabin with a versatile material selection and easy-to-assemble structure. The streamlined design of the Ventura sauna cabin pleases your eyes and provides the ultimate sauna experience.

#### Features

- Easy installation
- Versatile material selection (Ventura panels always inside the cabin)
- Streamlined look with full glass front and enhanced Ventura panels
- Measures and lay-out easily modifiable
- Enhanced PIR insulation
- Available as a hybrid sauna

#### **Product details**

- High performance (PIR insulation) for energy efficiency
- Glass wall made of single pane 8mm tempered glass
- Ventura benches with high quality ash veneer on top
- External and internal panels with high quality ash veneer on top
- Wall thickness ca. 100mm width
- Sauna heater sold separately