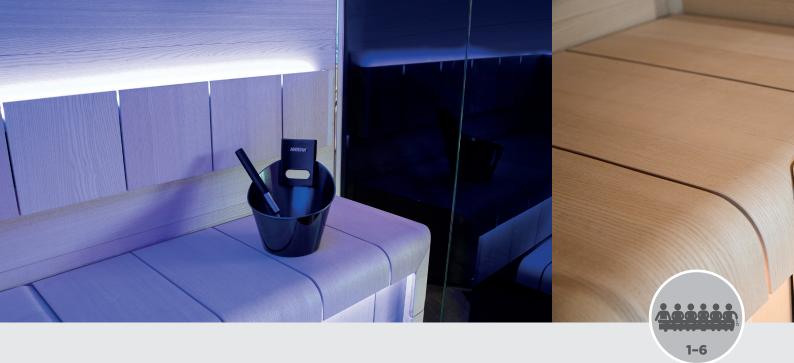

#### Features

- Easy installation
- Versatile material selection (Ventura panels always inside the cabin)
- Streamlined look with full glass front and enhanced Ventura panels
- Measures and lay-out easily modifiable
- Enhanced PIR insulation
- Available as a hybrid sauna

#### **Product details**

- High performance (PIR insulation) for energy efficiency
- Glass wall made of single pane 8mm tempered glass
- Ventura benches with high quality ash veneer on top
- External and internal panels with high quality ash veneer on top
- Wall thickness ca. 100mm width
- Sauna heater sold separately

#### **Bench material**

Technical detailsSHV1620SHV2020Persons1-31-6Width x Depth x Height2000x1600x21002000x2000x2100Net weight, kg315360Recommended<br/>Reating output, kW4-69-16

Harvia P.O. Box 12 FI-40951 Muurame, FINLAND Tel. +358 207 464 000 harvia@harvia.fi www.harvia.com