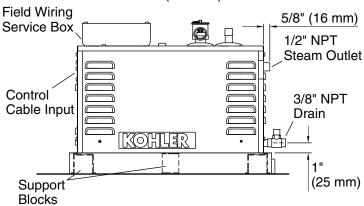

# Invigoration® Series

22kW steam generator K-5543

Minimum required access panel is 24" (610 mm) L x 15" (381 mm) H.

Allow for a minimum of 12" (305 mm) of space around all sides of the steam generator.

Allow for the drain/spill pan.

# **Required Electrical Service**

Two dedicated non-GFCI circuits required. Steam Generator: 240 V, 60 A, 60 Hz Steam Generator: 240 V, 60 A, 60 Hz