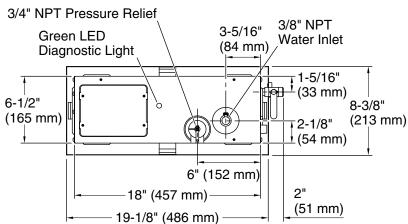

# Invigoration® Series

22kW steam generator K-5543

Minimum required access panel is 24" (610 mm) L x 15" (381 mm) H.

Allow for a minimum of 12" (305 mm) of space around all sides of the steam generator.

Allow for the drain/spill pan.

Maximum inlet pressure is not to exceed 70 psi

(483 kPa).