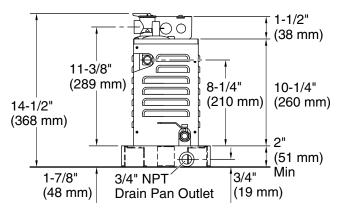

# Invigoration® Series

22kW steam generator K-5543

Minimum required access panel is 24" (610 mm) L x 15" (381 mm) H.

Allow for a minimum of 12" (305 mm) of space around all sides of the steam generator.

Allow for the drain/spill pan.

KOHLER® drain pan (shown with support blocks) sold separately.